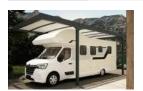

## **CARPORT CAMPER L**

Creates sufficient space for larger caravans or adds space to store additional leisure equipment. Vehicle protection its elements from UV rays and other influences weather.

Construction/roof type: aluminium profiles/polycarbonate **Outer dimensions:** 3300 w x 7650 l x 3325 h mm **Inner dimensions:** 3060 w x 7530 l x 3100 h mm

#### **CARPORT CAMPER XL**

A generous space where you can conveniently park and store everything you need. Your caravan will be well protected and also you will be able to carry out routine maintenance in any weather.