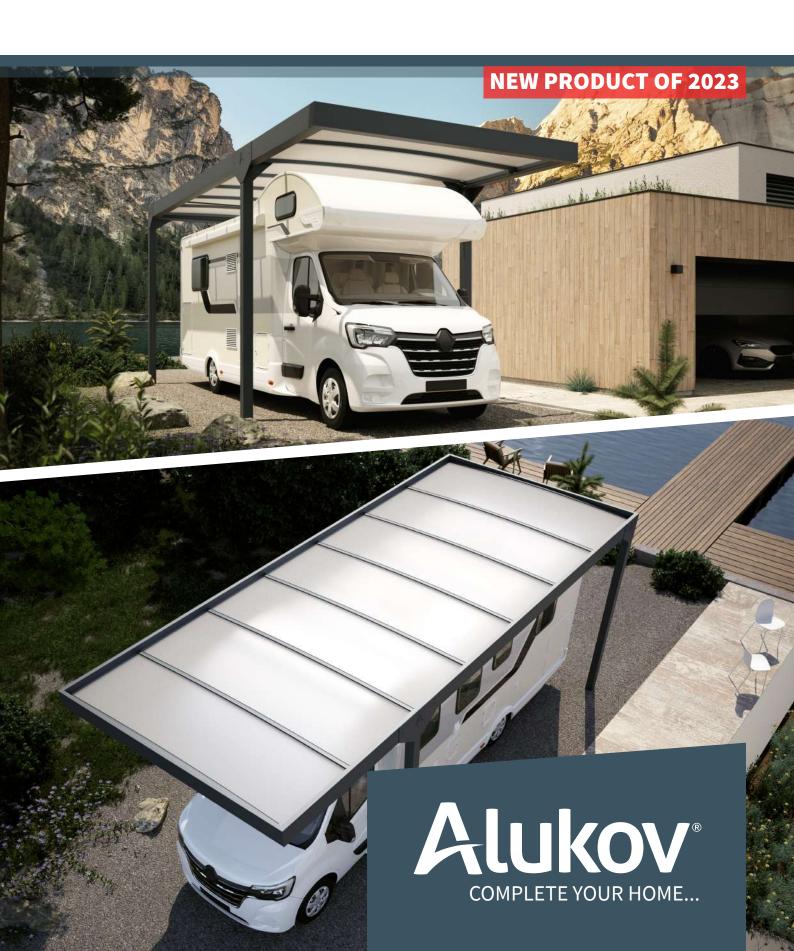

# CARPORT CAMPER

EN/INT

...SHELTER FOR YOUR CARAVAN

**CARPORT** CAMPER delivers covered parking space for caravans. It is suitable for all common types of motorhomes, you can choose from three basic sizes depending on the size of the caravan or motorhome it is designed to fit. The base is a covered aluminium structure specially designed to protect the motorhome from weather conditions such as rain, snow or direct sunlight. It provides shelter and helps extend the life span of your caravan. CARPORT CAMPER can stand solitary next to the house or can be attached at the same time to the wall of the building. The CARPORT CAMPER provides ample space for your caravan, but can also be a storage area. e.g. for other leisure equipment, like boats, quad bikes or e-bikes. But it also has another advantage and that is the provision of a convenient covered area for loading and unloading the caravan, storing equipment and carrying out routine maintenance. If you are interested in purchasing a CARAVAN CAMPER we will be happy to provide you with expert advice for your specific needs, help you choose the ideal size, evaluate and recommend the most suitable solution on site.

### **CARPORT CAMPER STANDARD**

Creates ideal covered parking space for small caravans. Protects the caravan paintwork from UV rays as well as the plastic elements, rubber elements and other sun-sensitive parts from UV radiation.