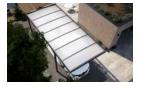

**Construction/roof type:** aluminium profiles/polycarbonate **Outer dimensions:** 3300 w x 8700 l x 3325 h mm **Inner dimensions:** 3060 w x 8580 l x 3100 h mm

## **WHY CHOOSE CARPORT CAMPER?**

- Strong and stable aluminium construction made from aluminium profiles
- Financially less demanding than building a standard garage
- Roof made out of multi-chamber polycarbonate with UV stabilisation
- Minimal maintenance
- Protection of bodywork and glass from hail
- Protection of the paintwork against bird excrement
- Additional storage space
- Rainwater collection for subsequent use for house and garden
- No building permit required