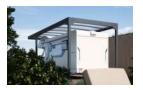

**Construction/roof type:** aluminium profiles/polycarbonate **Outer dimensions:** 3300 w x 8700 l x 3325 h mm **Inner dimensions:** 3060 w x 8580 l x 3100 h mm

## **WHY CHOOSE CARPORT CAMPER?**

- Strong and stable aluminium construction made from aluminium profiles
- Financially less demanding than building a standard garage
- Roof made out of multi-chamber polycarbonate with UV stabilisation
- Minimal maintenance
- Protection of bodywork and glass from hail
- Protection of the paintwork against bird excrement
- Additional storage space
- Rainwater collection for subsequent use for house and garden
- No building permit required